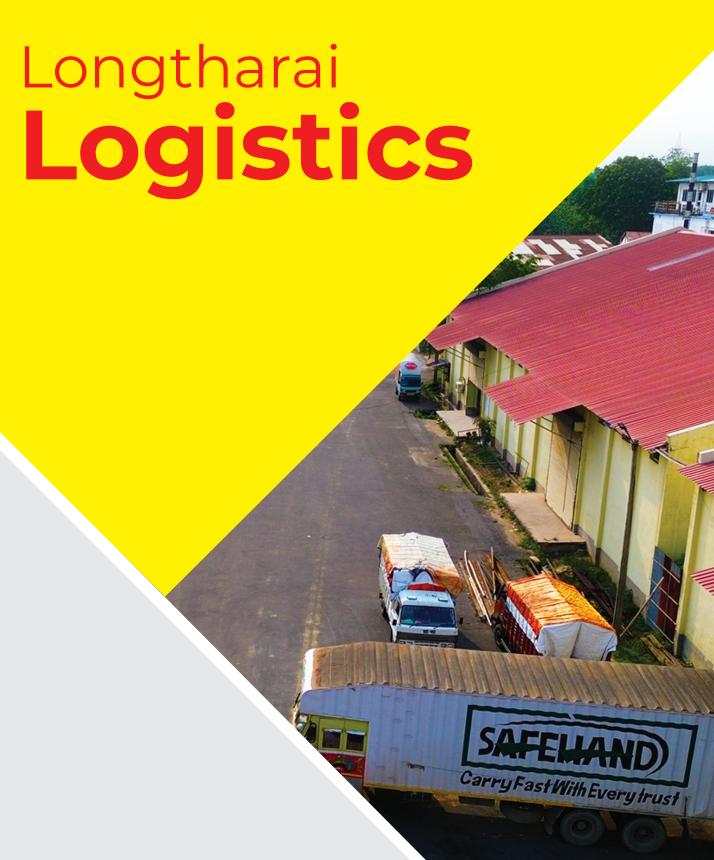

During the year **2009-2010,** initially we started with some temporary construction for our own trading items and there after with some semi permanent warehouses of about **1 lakh sq. ft.** were constructed in R.K. Nagar, and remain open for the warehousing of other private companies.

In this way, in 2012, we constructed another **1 lakh sq. ft.** warehouse with state of the art quality and amenities.