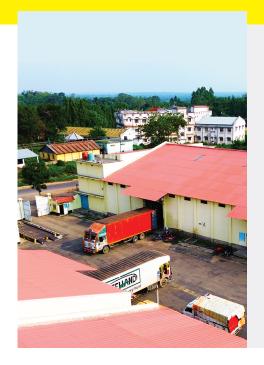

During the year **2009-2010,** initially we started with some temporary construction for our own trading items and there after with some semi permanent warehouses of about **1 lakh sq. ft.** were constructed in R.K. Nagar, and remain open for the warehousing of other private companies.

In this way, in 2012, we constructed another **1 lakh sq. ft.** warehouse with state of the art quality and amenities.