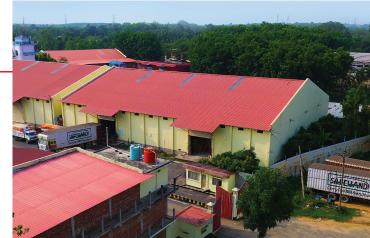

During the year **2009-2010,** initially we started with some temporary construction for our own trading items and there after with some semi permanent warehouses of about **1 lakh sq. ft.** were constructed in R.K. Nagar, and remain open for the warehousing of other private companies.

In this way, in 2012, we constructed another **1 lakh sq. ft.** warehouse with state of the art quality and amenities.